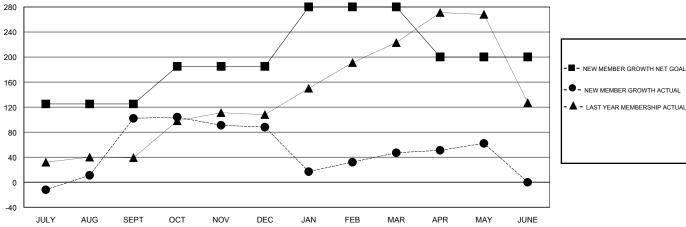

## GOALS AND ACTUAL NEW CLUBS CUMULATIVE

| ■- | NEW MEMBER GROWTH NET GOAL |
|----|----------------------------|
| •- | NEW MEMBER GROWTH ACTUAL   |
| •  |                            |

| DROPPED CLUBS: 5 |     |
|------------------|-----|
| DROPPED MEMBERS  |     |
| DECEASED         | 9   |
| CLUB CANCELLED   | 115 |
| OTHER            | 258 |
| TOTAL            | 382 |