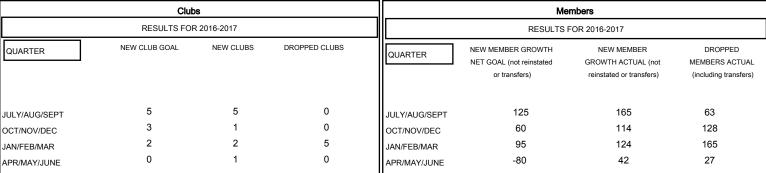

| 54 CLUBS OF 76 ADDED 1 OR MORE | GENDER DIST       | GENDER DISTRIBUTION          |  |  |
|--------------------------------|-------------------|------------------------------|--|--|
| NEW MEMBERS                    | MALE              | 976 (62.32%)                 |  |  |
| 1                              | FEMALE            | 590 (37.68%)                 |  |  |
|                                |                   |                              |  |  |
| CLICK HERE FOR CUMULATIVE      | TOTAL FAMILY UNIT | TOTAL FAMILY UNIT MEMBERS 73 |  |  |