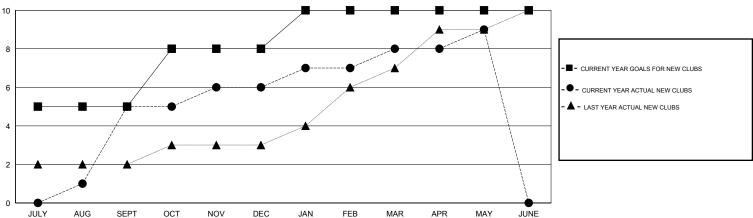

## GOALS AND ACTUAL NEW CLUBS CUMULATIVE

| ■- | NEW MEMBER GROWTH NET GOAL |
|----|----------------------------|
| •- | NEW MEMBER GROWTH ACTUAL   |
| •  |                            |

| DROPPED CLUBS: 5 |     |
|------------------|-----|
| DROPPED MEMBERS  |     |
| DECEASED         | 9   |
| CLUB CANCELLED   | 115 |
| OTHER            | 258 |
| TOTAL            | 382 |